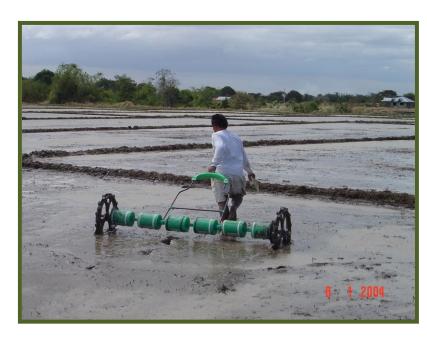

## **Plastic Drumseeder**

## **OUTSTANDING FEATURES**

Saves seeds. Can save 50-80% seeds over broadcast seeding.

Portable and lightweight. Can be used both for upland and wetland seeding. Easy to operate and maintain. Made of lightweight tubing and polyethylene plastic.

Versatile. Can be used for other crops.

Convenient. Rice grains seeded in straight rows, allowing mechanical weeding in between rows.

24 hours incubation for

wet seeding

12

10kg

**Reduces seeding rate.** Can apply, 20, 40 and 60 kg/h seed rate with simple adjustment.

Preparation:

Number of rows:

Machine weight:

Spacing between rows: 20cm

Saves on labor.

## **SPECIFICATIONS**

Operator required: 1 person

Seed capacity: 12kg (2kg/hopper)

Seeding output: 1-1.5 ha/day

Seeding rate: 20-60 kg/ha

Seed: 24 hours soaking

PRICE:

(as of September 2012)