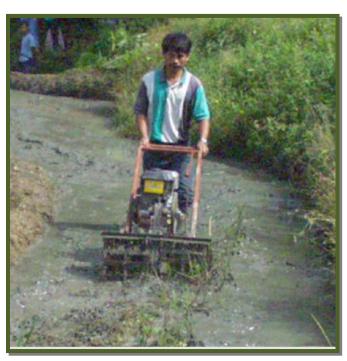

## Microtiller

## **OUTSTANDING FEATURES**

**Portable.** Lightweight and can be easily dismantled to facilitate transport in steep terrain.

**Simple design.** Utilizes parts that that could be easily bought in local stores.

**Efficient.** Works well even in fields with knee-deep hard pan and long stubbles.

**Fast.** Works at least 24 times faster than the traditional method of foot trampling.

## **SPECIFICATIONS**

Dimension (L x W x H)

Power requirement
Field capacity

Labor requirement

Weight

Width of cut

1.5 x 0.7 x 0.73m

6hp gasoline engine
400-600 sq.m./h

1-3 persons

60kg

0.6m

PRICE: Php 50,000.00

(as of September 2012)

Rice Engineering and Mechanization Division Philippine Rice Research Institute

Tel/Fax: (63-44) 456-0426, -0285, -0258, -0113 Local 308

PhilRice Text Center: 0920-911-1398